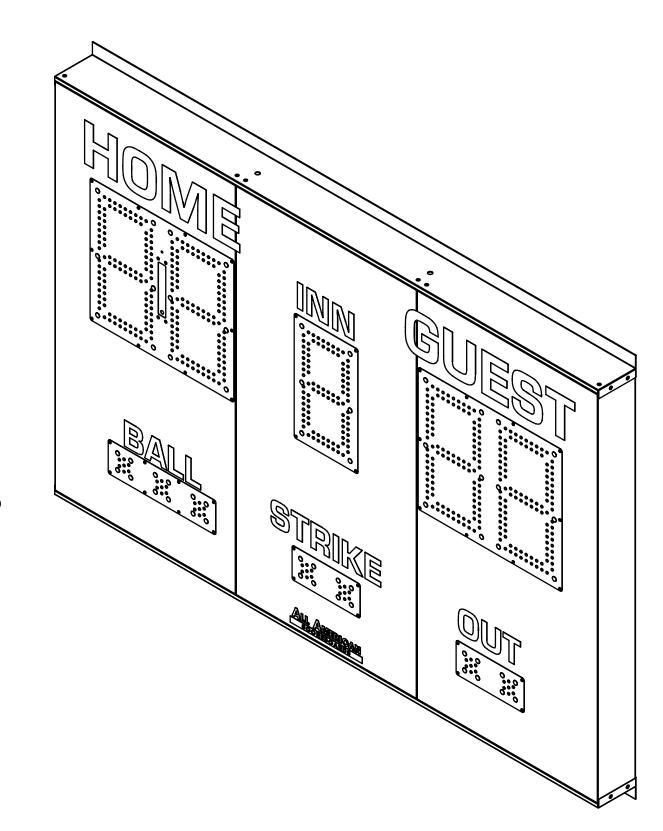

## SCOREBOARD SPECIFICATIONS

-PWRSPLY,24V,,96W,GLED 062-00456

OVERALL DIMENSIONS OF SIGN: HEIGHT: 48.000 " WIDTH: 72.000 " DEPTH: 5.000 " EST. WEIGHT: 100.360 AREA OF SIGN - SQUARED: 24.0 SQ.FT. POWER SUPPLY: (1) 24V / 96W POWER SUPPLIES INPUT: 100-277 VAC 1.2 AMPS OUTPUT: 24VDC 96 WATTS MAX (1) 20 AMP CIRCUIT, 60Hz UL 48 & NEC COMPLIANT SIGN IS TO BE MANUFACTURED TO UL 48 SPECIFICATIONS. MAXIMUM DESIGN WINDLOAD: 35 PSF SIGN WILL BE SERVICEABLE BY REMOVING THE HOME SCORE FACE TO ACCESS ELECTRICAL COMPONENTS.