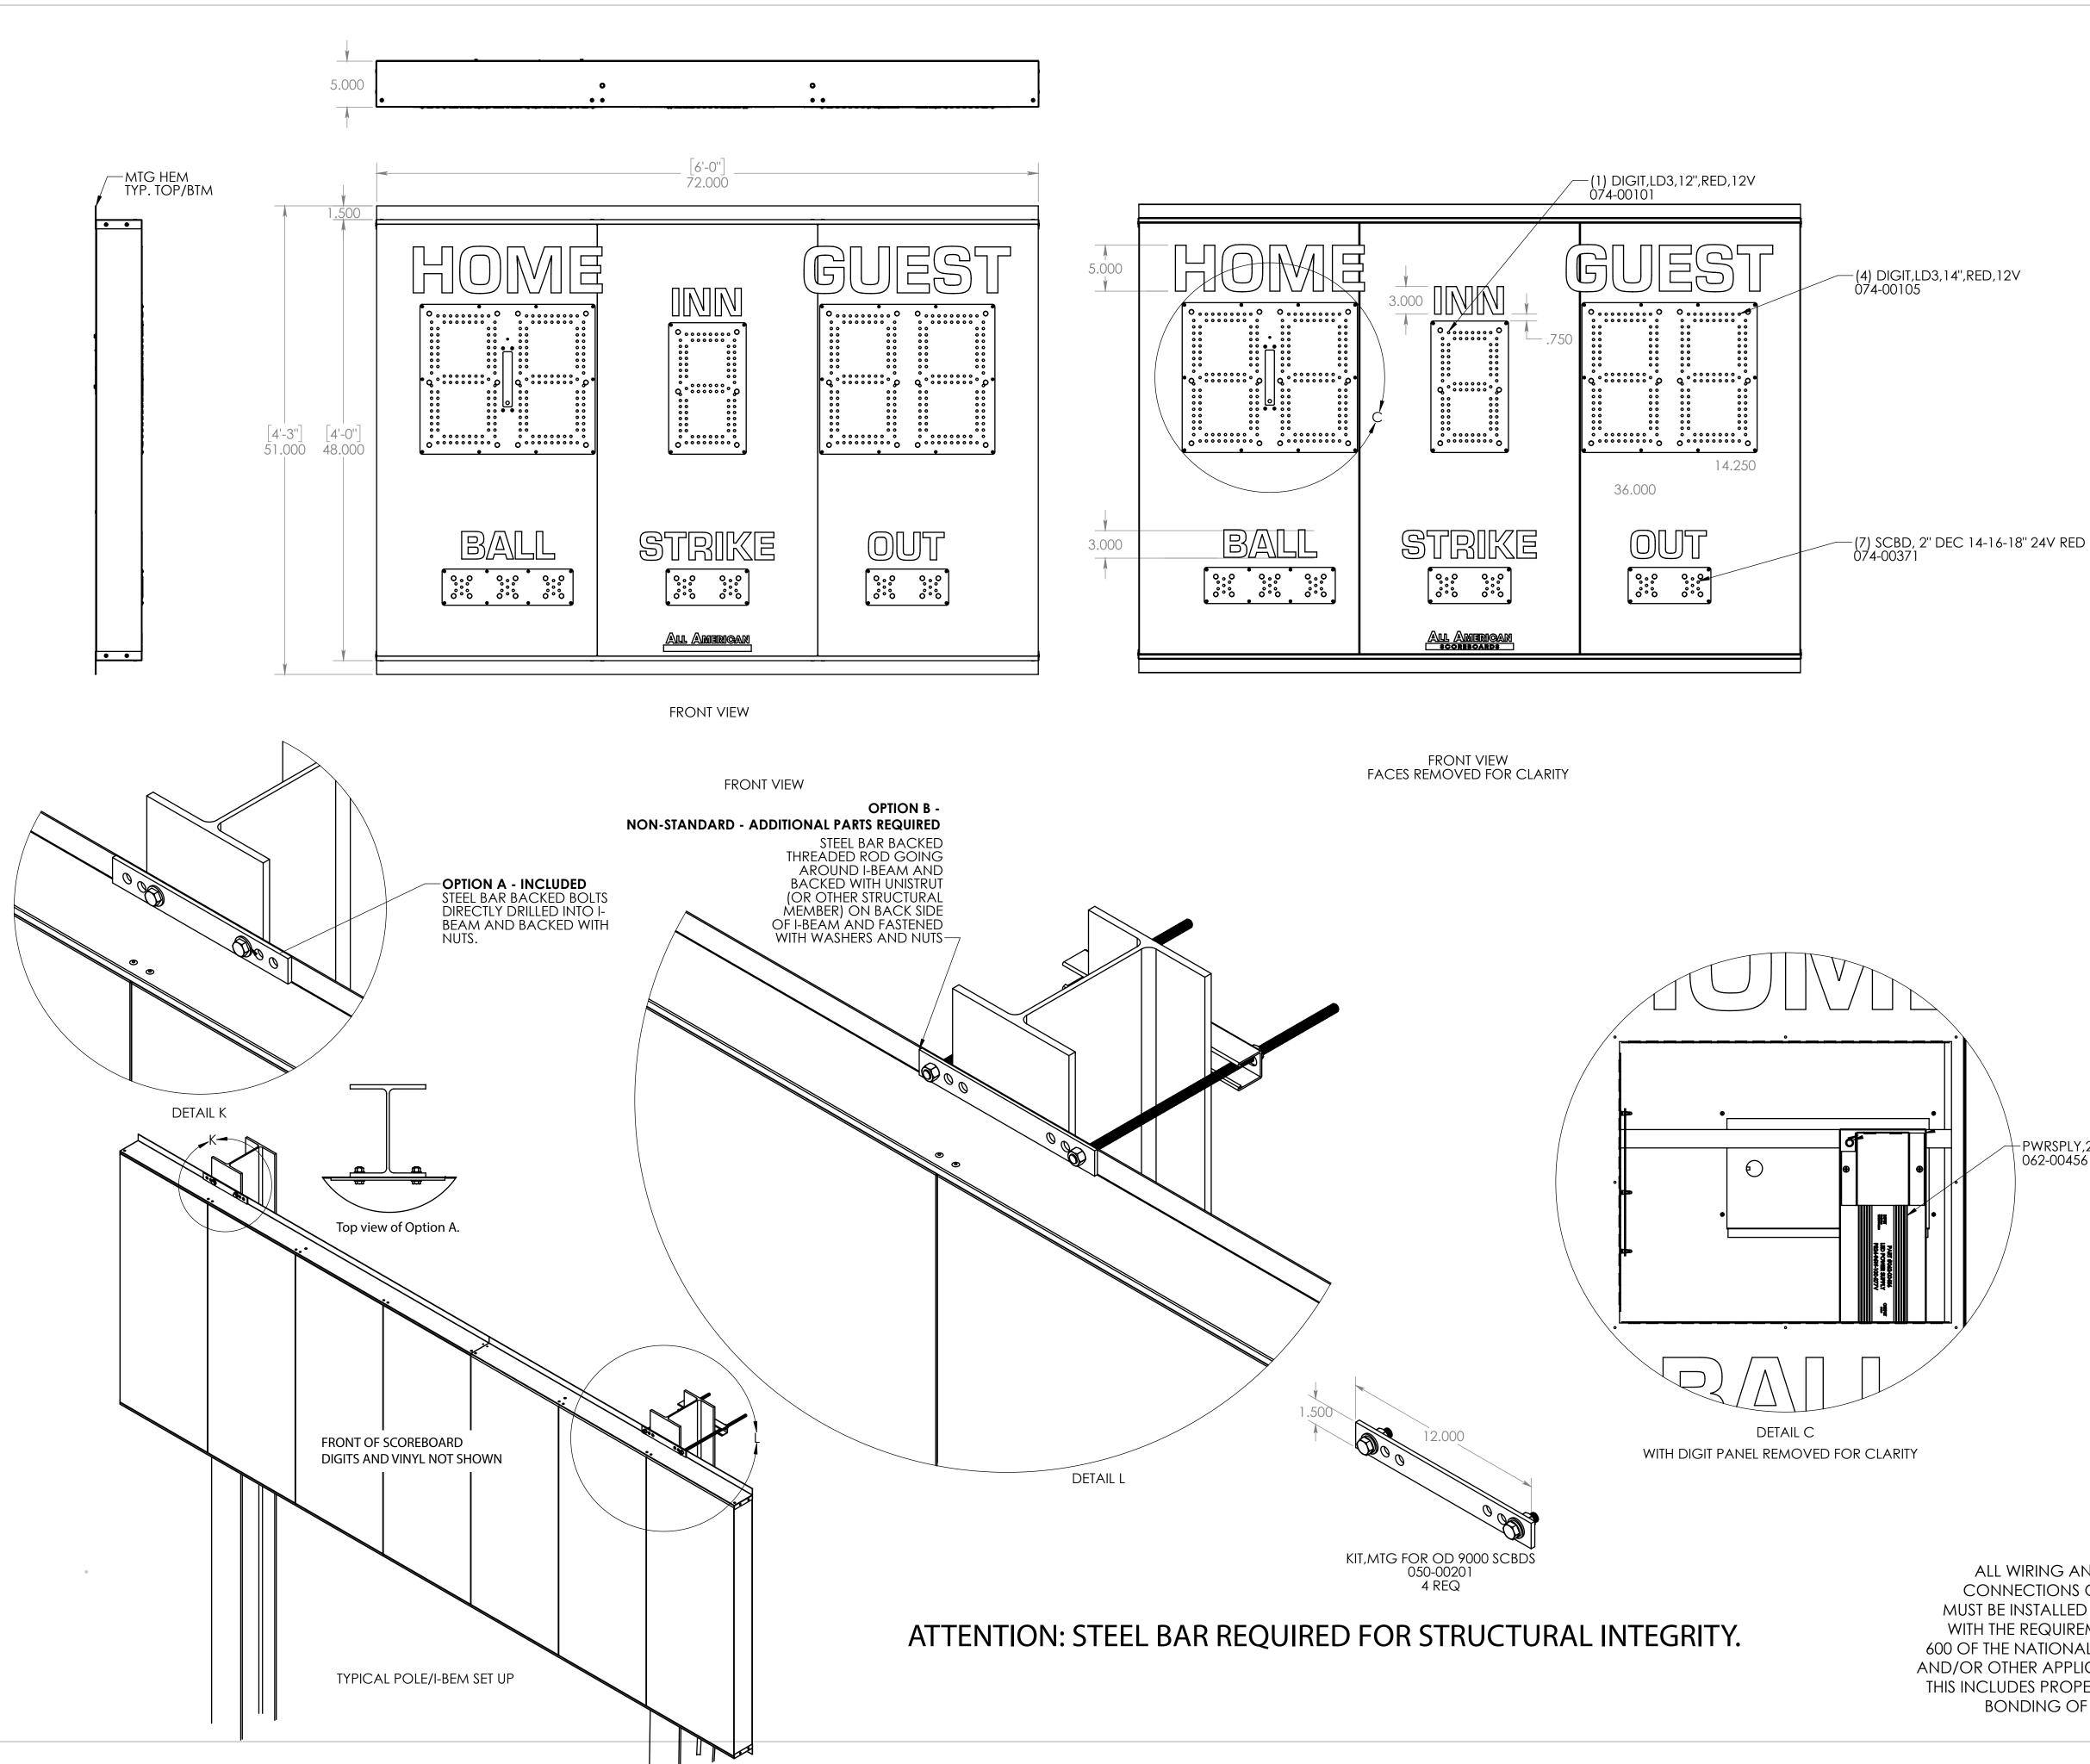

## SCOREBOARD SPECIFICATIONS

-PWRSPLY,24V,,96W,GLED 062-00456

OVERALL DIMENSIONS OF SIGN: HEIGHT: 48.000 " WIDTH: 72.000 " DEPTH: 5.000 " EST. WEIGHT: 100.360 AREA OF SIGN - SQUARED: 24.0 SQ.FT. POWER SUPPLY: (1) 24V / 96W POWER SUPPLIES INPUT: 100-277 VAC 1.2 AMPS OUTPUT: 24VDC 96 WATTS MAX (1) 20 AMP CIRCUIT, 60Hz UL 48 & NEC COMPLIANT SIGN IS TO BE MANUFACTURED TO UL 48 SPECIFICATIONS. MAXIMUM DESIGN WINDLOAD: 35 PSF SIGN WILL BE SERVICEABLE BY REMOVING THE HOME SCORE FACE TO ACCESS ELECTRICAL COMPONENTS.